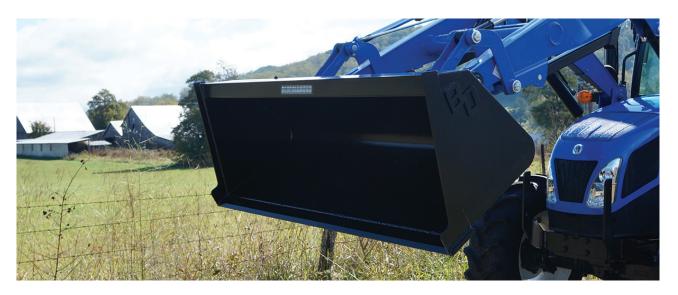

## **TRACTOR BUCKET**

Blue Diamond<sup>®</sup> offers several styles of buckets to fit most any application you may encounter with a tractor. Our bolt-on cutting edges and bolt-on toothbars fit any of these buckets to adapt them into the perfect tool to use wherever you might need them.

- Heavy duty construction
- 3/4" x 6" cutting edge
- Rolled back for easy clean out
- Bolt-on edge or toothbar available

| PART<br>NUMBER | MODEL      | CAPACITY | WEIGHT  |
|----------------|------------|----------|---------|
| 108825         | 60" Smooth | 14.4 CF  | 330 lbs |
| 108830         | 66" Smooth | 15.8 CF  | 400 lbs |
| 108835         | 72" Smooth | 17.2 CF  | 420 lbs |
| 108840         | 78" Smooth | 18.7 CF  | 447 lbs |
| 108845         | 84" Smooth | 20.1 CF  | 465 lbs |