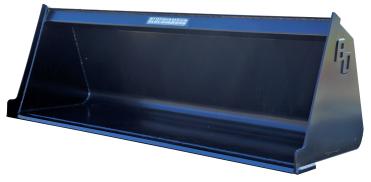

## **TRACTOR BUCKET**

Blue Diamond<sup>®</sup> offers several styles of buckets to fit most any application you may encounter with a tractor. Our bolt-on cutting edges and bolt-on toothbars fit any of these buckets to adapt them into the perfect tool to use wherever you might need them.

- Heavy duty construction
- 3/4" x 6" cutting edge
- Rolled back for easy clean out
- Bolt-on edge or toothbar available

| PART<br>NUMBER | MODEL      | CAPACITY | WEIGHT  |
|----------------|------------|----------|---------|
| 108825         | 60" Smooth | 14.4 CF  | 330 lbs |
| 108830         | 66" Smooth | 15.8 CF  | 400 lbs |
| 108835         | 72" Smooth | 17.2 CF  | 420 lbs |
| 108840         | 78" Smooth | 18.7 CF  | 447 lbs |
| 108845         | 84" Smooth | 20.1 CF  | 465 lbs |