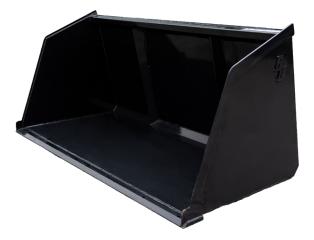

## HEAVY DUTY TURKEY LITTER BUCKET

The Blue Diamond<sup>®</sup> Turkey Litter bucket allows you to move large volumes of light material in one scoop. These large capacity buckets were originally designed to clean out turkey farms, but also work great for sawdust, corn, or other light materials.

## **FEATURES INCLUDE**

- 40" high back
- 42" deep front to back
- Reinforced back and floor
- Pre-drilled for bolt-on edge option
- 1/4" wrap thickness

| PART<br>NUMBER | MODEL                                  | WEIGHT  | CAPACITY               |
|----------------|----------------------------------------|---------|------------------------|
| 108745         | 78" HD Turkey Litter Bucket, 1/4" Wrap | 750 lbs | 1.8 yards <sup>3</sup> |
| 108750         | 84" HD Turkey Litter Bucket, 1/4" Wrap | 890 lbs | 2.0 yards <sup>3</sup> |
| 108751         | 96" HD Turkey Litter Bucket, 1/4" Wrap | 970 lbs | 2.2 yards <sup>3</sup> |