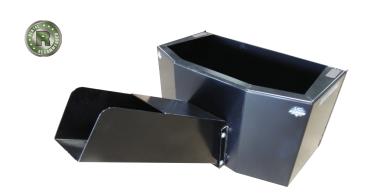

## **DISPENSING BUCKET**

The Blue Diamond® Dispensing Bucket is great for any flowable material feed to concrete. The 1/2 yard hopper has splash guards around the top to contain material while traveling on rough terrain. The heavy duty chute is enclosed at the back to control the flow and can be removed for transportation or storage.

## **FEATURES INCLUDE**

- Available with 1/2 yard or 3/4 yard hopper with tapered front
- · Removable chute for cleaning and storage
- · Splash guard around top line
- 1 year warranty
- Available with or without hydraulic door