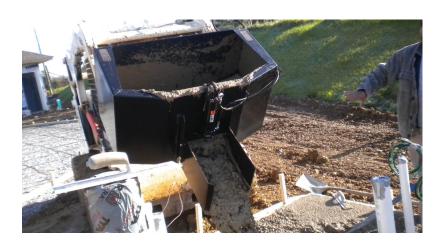

## **DISPENSING BUCKET**

The Blue Diamond® Dispensing Bucket is great for any flowable material feed to concrete. The 1/2 yard hopper has splash guards around the top to contain material while traveling on rough terrain. The heavy duty chute is enclosed at the back to control the flow and can be removed for transportation or storage.

## **FEATURES INCLUDE**

- Available with 1/2 yard or 3/4 yard hopper with tapered front
- · Removable chute for cleaning and storage
- · Splash guard around top line
- 1 year warranty
- Available with or without hydraulic door