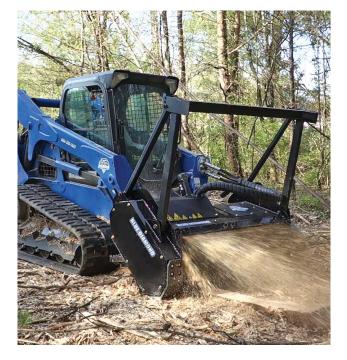

## **DRUM MULCHER**

The Blue Diamond<sup>®</sup> Drum Mulcher is designed for clearing brush and heavy mulching. With a 60" cutting width and 34-tooth cutting drum, our mulcher knows no equal. From clearing acres of dense trees to site preparation, no job is too big or too small for your skid steer and the Blue Diamond<sup>®</sup> Drum Mulcher. Our mulcher uses cutting drum bearings and an overhung load adapter. The head can be configured to be installed on either a closed-loop or openloop hydraulic system, providing versatility based on the machine you operate and the unique mulcher body design. This also allows for debris to be shed in minimal accumulations.

## **FEATURES INCLUDE**

- Low-profile tooth anvil (carbide compatible)
- Heavy duty overhung load adapter
- Hydraulic motor case overpressure protection (COP)
- Heavy duty synchronous drive belt
- Serrated push bar
- Optional gate
- Long-life heavy duty drum bearings
- Single 1" high-grade bolt tooth-fastening system
- Reversible chipping teeth, standard and carbide teeth available
- Tooth anvil with secondary edge guard
- Danfoss H1B 110 cc 2-speed motor
- Req's 2 #12 couplers and 1 #8 coupler- SOLD SEPARATELY