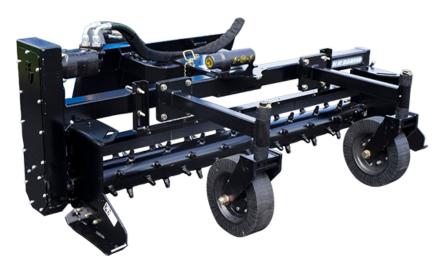

## **POWER RAKE EXTREME DUTY**

When productivity matters...look no further. Travel faster, cut deeper and get on to the next job! With skid steer machine sizes increasing in the industry, there is a need for more powerful and durable power rake/spoil conditioner attachment. The Blue Diamond® Power Rake - Extreme Duty is designed to power though jobs where other fail, and is set up for simple servicing. This massive 6000 series motor and optimal drum size product maximum torque, and the motor is kept out of the way, maximizing usable width in tighter areas. Aggressive 2" teeth are ideal for leaving a fresh seed bed with fewer passes.

## **FEATURES INCLUDE**

- 6000 series motor weighs twice what competitive models do, and has around 40% more torque
- 4" x 4" square tube frame
- 18-26 GPM hydraulic flow, max 4000 PSI
- Optional replaceable teeth vs fixed teeth
- 1" front wheel axis vs competitive 3/4"
- 1.5" motor shaft and high pressure seals
- 5 position, 20 degree angle, manual or hydraulic
- 6 3/4" drum diameter, 10 3/4" including teeth
- Double struts on the castors