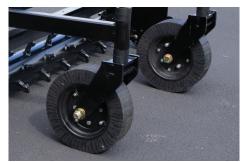

## **FEATURES INCLUDE**

- 6000 series motor weighs twice what competitive models do, and has around 40% more torque
- 4" x 4" square tube frame
- 18-26 GPM hydraulic flow, max 4000 PSI
- Optional replaceable teeth vs fixed teeth
- 1" front wheel axis vs competitive 3/4"
- 1.5" motor shaft and high pressure seals
- 5 position, 20 degree angle, manual or hydraulic
- 6 3/4" drum diameter, 10 3/4" including teeth
- Double struts on the castors

Side Plate with Skid Shoe

Airless tires - NO flats

| PART NUMER                          | 132110      | 132112    | 132115      | 132117    | 132120      | 132122    |
|-------------------------------------|-------------|-----------|-------------|-----------|-------------|-----------|
| TEETH                               | Replaceable | Fixed     | Replaceable | Fixed     | Replaceable | Fixed     |
| WORKING WIDTH<br>(STRAIGHT)         | 72"         | 72"       | 84"         | 84"       | 96"         | 96"       |
| WORKING WIDTH (ANGLED)              | 66"         | 66"       | 78"         | 78"       | 90"         | 90"       |
| OVERALL WORKING<br>WIDTH (STRAIGHT) | 82"         | 82"       | 94"         | 94"       | 106"        | 106"      |
| WEIGHT                              | 1,135 lbs   | 1,085 lbs | 1,160 lbs   | 1,110 lbs | 1,185 lbs   | 1,135 lbs |