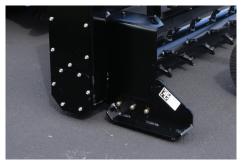

Side Plate with Skid Shoe

Airless tires - NO flats

| PART NUMER                          | 132110      | 132112    | 132115      | 132117    | 132120      | 132122    |
|-------------------------------------|-------------|-----------|-------------|-----------|-------------|-----------|
| TEETH                               | Replaceable | Fixed     | Replaceable | Fixed     | Replaceable | Fixed     |
| WORKING WIDTH<br>(STRAIGHT)         | 72"         | 72"       | 84"         | 84"       | 96"         | 96"       |
| WORKING WIDTH (ANGLED)              | 66"         | 66"       | 78"         | 78"       | 90"         | 90"       |
| OVERALL WORKING<br>WIDTH (STRAIGHT) | 82"         | 82"       | 94"         | 94"       | 106"        | 106"      |
| WEIGHT                              | 1,135 lbs   | 1,085 lbs | 1,160 lbs   | 1,110 lbs | 1,185 lbs   | 1,135 lbs |