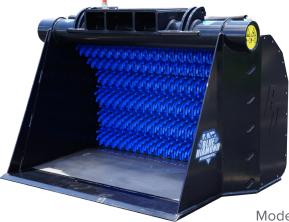

## **SCREENING BUCKET**

The Blue Diamond<sup>®</sup> Screening Bucket is used for the screening, aerating, separating and mixing of soils, aggregates, woodchip and compost. The efficient screening process is created by the star rotors agitating the material, causing the fines to flow through the rotating stars leaving the oversized material in the bucket.

## **FEATURES INCLUDE**

- 1" or smaller material will flow through
- Horizontal shafts, fitted with poly stars that rotate in the same upwards direction
- Hardened steel cutting edge
- 2-position mount plate
- 1-year warranty