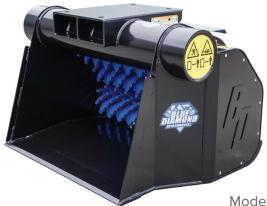

## **SCREENING BUCKET**

The Blue Diamond<sup>®</sup> Screening Bucket is used for the screening, aerating, separating and mixing of soils, aggregates, woodchip and compost. The efficient screening process is created by the star rotors agitating the material, causing the fines to flow through the rotating stars leaving the oversized material in the bucket.

## **FEATURES INCLUDE**

- 1" or smaller material will flow through
- Horizontal shafts, fitted with poly stars that rotate in the same upwards direction
- Hardened steel cutting edge
- 2-position mount plate
- 1-year warranty