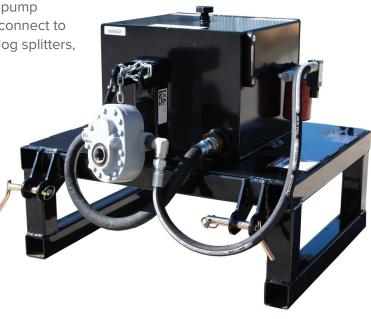

## **AUXILIARY PUMP FOR PTO**

The Blue Diamond<sup>®</sup> Auxiliary PTO Pump is designed for tractors with limited hydraulic power and offers constant 11.4 GPM hydraulic flow and a 20 gallon reservior. The pump comes with a 3 point hitch frame, and is simple to connect to most tractors. Perfect for tractor mounted augers, log splitters, and broom attachments.

## **FEATURES INCLUDE**

- 20 gallon fluid reservoir to help keep pump and equipment run at cooler temperatures
- Pump produces constant 11.4 gpm hydraulic flow (non-adjustable)
- Oil sight and temperature gauge on reservoir
- Pressure relief valve for hydraulic system protection
- Heavy duty frame acts as a ballast
- Filled weight is 400 lbs
- 2-year warranty