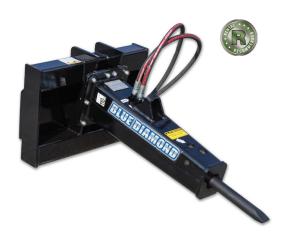

## MINI HYDRAULIC BREAKER HAMMER

Our 10 year quest to develop a superior hydraulic breaker for mini skid steers is now available from Blue Diamond®. This "hammer" design offers technology, simplicity, reliability, ease of setup, and service support. No more downtime, get started on your demolition, construction, and quarry jobs now.

## **FEATURES INCLUDE**

- 3 year warranty
- · Mono-block design / no tie rods
- · Anti-blank firing system hydraulic brake
- · No re-gassing needed
- Only 2 internal moving parts
- 2 speed control / variable stroke
- Quiet operation
- Self-regulating
- · Body bushings around piston