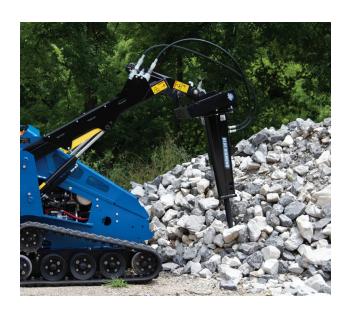

## MINI HYDRAULIC BREAKER HAMMER

Our 10 year quest to develop a superior hydraulic breaker for mini skid steers is now available from Blue Diamond®. This "hammer" design offers technology, simplicity, reliability, ease of setup, and service support. No more downtime, get started on your demolition, construction, and quarry jobs now.

## **FEATURES INCLUDE**

- 3 year warranty
- · Mono-block design / no tie rods
- · Anti-blank firing system hydraulic brake
- · No re-gassing needed
- Only 2 internal moving parts
- 2 speed control / variable stroke
- Quiet operation
- Self-regulating
- · Body bushings around piston