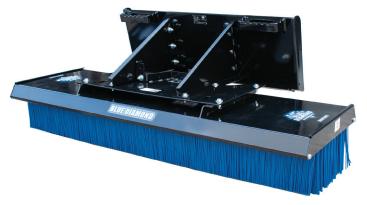

## **PUSH BROOM** *HEAVY & STANDARD DUTY*

## 

This incredible broom will amaze you! Clean up job sites, push light snow, sweep leaves, squeegee water, or groom ball fields. Add our heavy duty magnet for picking up screws, nails, and other steel debris.

The Standard Duty comes with 8 rows of bristles, and the Heavy Duty has 11 rows of bristles. Models are available in 60", 72", or 96" widths.

## **FEATURES INCLUDE**

- · Safe around people and animals
- Less dust than a rotary broom
- Does not require auxiliary power
- Optional fork lift mounting
- Moves anything from dust to small rocks
- Maintenance free
- 1 year warranty