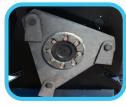

## MINI EXCAVATOR BRUSH CUTTER HEAVY DUTY

**Blue Diamond® Heavy Duty Mini Excavator Brush Cutters** are a natural extension of our skid steer brush cutter line. The extremely rugged direct drive system has a large flywheel that stores energy and keeps the blades cutting even in difficult conditions. These brush cutters use a 3 blade system with straight AR400 double edged blades. These rugged brush cutters have proven to be top performers paired with a wide range of mini excavators.

• Right-of-way maintenance

3 double-sided blades on a 3/4" thick blade carrier