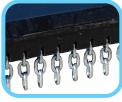

## **APPLICATIONS INCLUDE:**

Land clearing

Construction

3 link chain on 50" model

Agriculture

*<u><u></u>***</u>** 

Deflector shields or chain

guard options for 36" & 42"