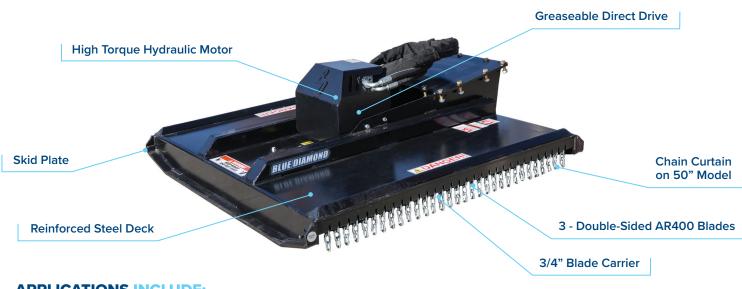

## MINI EXCAVATOR BRUSH CUTTER HEAVY DUTY

**Blue Diamond® Heavy Duty Mini Excavator Brush Cutters** are a natural extension of our skid steer brush cutter line. The extremely rugged direct drive system has a large flywheel that stores energy and keeps the blades cutting even in difficult conditions. These brush cutters use a 3 blade system with straight AR400 double edged blades. These rugged brush cutters have proven to be top performers paired with a wide range of mini excavators.

• Right-of-way maintenance

3 double-sided blades on a 3/4" thick blade carrier

## **KEY FEATURES**

- 2 Motor Options
- 36" and 42" Have Open Deck
- + 50" Has Chain Curtain
- Bi-Directional Cutting
- No Case Drain Required

| PART NUMBER | MODEL                  | HOST MACHINE SIZE      | MIN/MAX FLOW | CHAIN CURTAIN | WEIGHT* |
|-------------|------------------------|------------------------|--------------|---------------|---------|
| 103600      | 36" Heavy Duty W/80CC  | Fits 6,000-15,000 lbs  | 13-28 GPM    | No            | 551 lbs |
| 103610      | 36" Heavy Duty W/100CC | Fits 6,000-15,000 lbs  | 29-36 GPM    | No            | 544 lbs |
| 103650      | 42" Heavy Duty W/80CC  | Fits 7,300-19,000 lbs  | 13-24 GPM    | No            | 630 lbs |
| 103660      | 42" Heavy Duty W/100CC | Fits 7,300-19,000 lb   | 25-31 GPM    | No            | 662 lbs |
| 103709      | 50" Heavy Duty W/80CC  | Fits 12,000-19,000 lbs | 13-22 GPM    | Yes           | 939 lbs |
| 103712      | 50" Heavy Duty W/100CC | Fits 12,000-19,000 lbs | 23-28 GPM    | Yes           | 934 lbs |
| 103713      | 50" Heavy Duty W/125CC | Fits 12,000-19,000 lbs | 28-33 GPM    | Yes           | 941 lbs |
| 103714      | 50" Heavy Duty W/160CC | Fits 12,000-19,000 lbs | 34-41 GPM    | Yes           | 965 lbs |