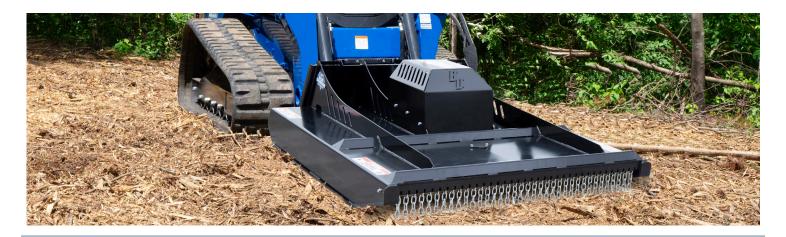

## **BRUSH CUTTER HEAVY DUTY**

The Blue Diamond® Skid Steer Heavy Duty Brush Cutter is a high-performance cutter that is priced right for the customer who is not an everyday heavy commercial user. It mows excellent in grass and cuts up to 3" diameter brush with ease!

## **FEATURES INCLUDE**

- · Available in 60" and 72" cutting widths
- · Chain curtain minimizes discharge
- Perimeter wire/vine guard on blade carrier
- 3" diameter cutting capacity
- Dual external crossover relief valves
- · 4000 Series geroler motor
- · Dual-direction cutting
- 1-year warranty