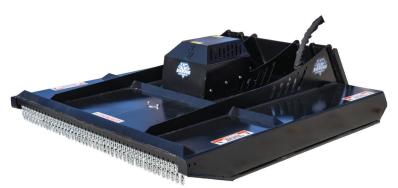

## **BRUSH CUTTER HEAVY DUTY**

The Blue Diamond® Skid Steer Heavy Duty Brush Cutter is a high-performance cutter that is priced right for the customer who is not an everyday heavy commercial user. It mows excellent in grass and cuts up to 3" diameter brush with ease!

## **FEATURES INCLUDE**

- · Available in 60" and 72" cutting widths
- · Chain curtain minimizes discharge
- Perimeter wire/vine guard on blade carrier
- 3" diameter cutting capacity
- Dual external crossover relief valves
- · 4000 Series geroler motor
- · Dual-direction cutting
- 1-year warranty