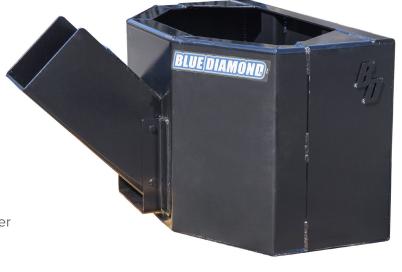

## MINI DISPENSING BUCKET

The Blue Diamond® Dispensing Bucket is great for flowable material and can be used for anything from feed to concrete! This 1/4-yard model is the perfect size for Mini Skid Steers. The tapered front helps material flow freely and the removable chute makes cleaning and storage easy!

## **FEATURES INCLUDE**

- Available with 1/4-yard or 1/2-yard hopper with tapered front
- Splash guard around top lip
- · Removeable chute for easy cleanup
- 1 year warranty

TAPERED FRONT WITH SPLASH GUARD AROUND TOP LIP