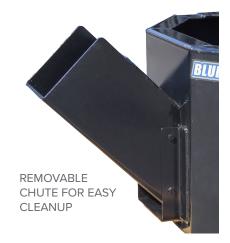

## MINI DISPENSING BUCKET

The Blue Diamond® Dispensing Bucket is great for flowable material and can be used for anything from feed to concrete! This 1/4-yard model is the perfect size for Mini Skid Steers. The tapered front helps material flow freely and the removable chute makes cleaning and storage easy!

## **FEATURES INCLUDE**

- Available with 1/4-yard or 1/2-yard hopper with tapered front
- Splash guard around top lip
- · Removeable chute for easy cleanup
- 1 year warranty

TAPERED FRONT WITH SPLASH GUARD AROUND TOP LIP