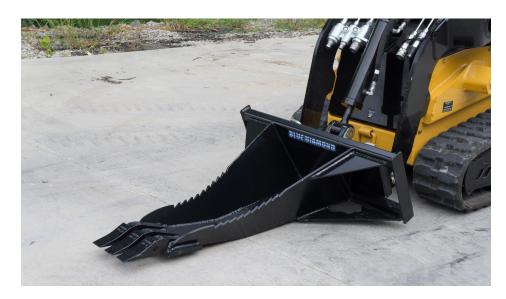

## **MINI STUMP BUCKETS**

The Blue Diamond<sup>®</sup> Mini Stump Bucket is designed exactly like its big brother, the Extreme Duty Stump Bucket. This incredible tool is like having a crowbar on the front of your mini skid steer. Digging stumps is just one job this tough little attachment can do.

## **FEATURES INCLUDE**

- 1/2" thick x 6" wide cutting edge
- 3/8" thick sides and 1/4" thick bottom plate
- 42" overall length
- Curved bottom for better leverage
- 3 replaceable side pin cast teeth
- Serrated teeth on sides
- Powder coated finish
- Mounts available for most mini machines