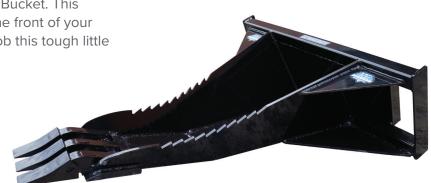

## **MINI STUMP BUCKETS**

The Blue Diamond<sup>®</sup> Mini Stump Bucket is designed exactly like its big brother, the Extreme Duty Stump Bucket. This incredible tool is like having a crowbar on the front of your mini skid steer. Digging stumps is just one job this tough little attachment can do.

## **FEATURES INCLUDE**

- 1/2" thick x 6" wide cutting edge
- 3/8" thick sides and 1/4" thick bottom plate
- 42" overall length
- Curved bottom for better leverage
- 3 replaceable side pin cast teeth
- Serrated teeth on sides
- Powder coated finish
- Mounts available for most mini machines