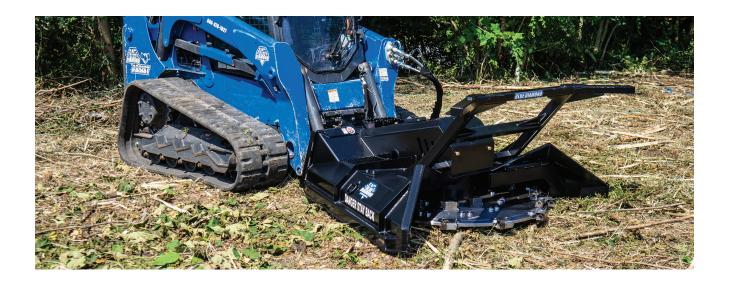

## **DISC MULCHER**

The Blue Diamond Skid Steer Disc Mulcher is the most capable disc mulcher the market has to offer. Available in 44" and 60" cutting widths, it has chipping teeth that can rotate 4 times to lengthen their useable life before needing to be sharpened.

## **FEATURES INCLUDE**

- Available in 44" and 60" widths
- 3/8" thick deck and reinforced sides
- · Teeth on top, side, and bottom of carrier
- 1" thick hinged deflector
- Throws material away from the machine
- · Can cut below ground surface