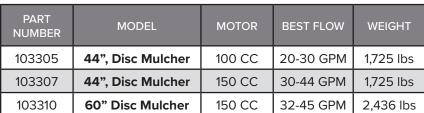

## **DISC MULCHER**

The Blue Diamond Skid Steer Disc Mulcher is the most capable disc mulcher the market has to offer. Available in 44" and 60" cutting widths, it has chipping teeth that can rotate 4 times to lengthen their useable life before needing to be sharpened.

## **FEATURES INCLUDE**

- Available in 44" and 60" widths
- 3/8" thick deck and reinforced sides
- · Teeth on top, side, and bottom of carrier
- 1" thick hinged deflector
- Throws material away from the machine
- · Can cut below ground surface