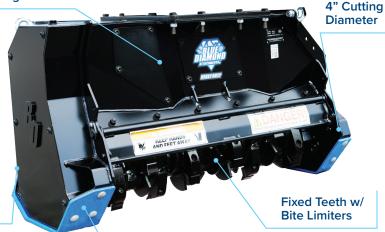

No job is too big or small with cutting widths up to 50 inches. All our drum rotors have fixed teeth set in helical position with "p-cut" depth limiters. Choose the reversible carbide teeth option for maximum tooth lifespan when working in rocky areas! And with

## **APPLICATIONS INCLUDE:**

- · Land Clearing
- Vegetation Management
- · Right-of-way Maintenance
- Agricultural Property Upkeep

Two Row

of Chains

- Stump Removal
- Forestry Applications

Manual adjustable door

## **High Strength Steel**

Wear Resistant Steel Skids