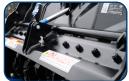

Hydraulic Door

**Labeled Hose Ports** 

**Grease Ports** 

Drive Belt Hydraulic Door

**Bite Limiters** 

| PART<br>NUMBER | MODEL                                                | MOTOR<br>SIZE | REQUIRED<br>FLOW | WEIGHT    |
|----------------|------------------------------------------------------|---------------|------------------|-----------|
| 190620         | 60" HD Excavator Drum Mulcher, fits 49K-70K machines | 80-115cc      | 45-58 GPM        | 3,000 lbs |