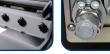

Hydraulic Door

**Labeled Hose Ports** 

**Grease Ports** 

Drive Belt Hydraulic Door

**Bite Limiters** 

| PART<br>NUMBER | MODEL                                                | MOTOR<br>SIZE | REQUIRED<br>FLOW | WEIGHT    |
|----------------|------------------------------------------------------|---------------|------------------|-----------|
| 190620         | 60" HD Excavator Drum Mulcher, fits 49K-70K machines | 80-115cc      | 45-58 GPM        | 3,000 lbs |