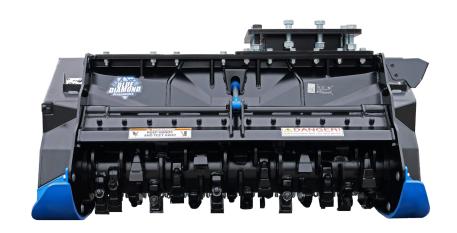

## **EXCAVATOR DRUM MULCHER** SDX

The Blue Diamond® SDX Excavator Drum Mulcher is the one of the guickest ways to turn trees into wood chips in a matter of minutes. Our most durable drum mulcher is built with high strength steel and recommended for 49,000 to 70,000 lb excavators.

With a maximum cutting diameter of 12 inches, no job is too tough! Our drum rotors have fixed teeth set in a helical position with "p-cut" depth limiters. The optional reversible carbide teeth are a must when working in rocky areas because it offers a maximum tooth lifespan. Routine maintenance is quick and easy with the centralized grease points and hydraulic quick couplers.

Two double rows of chains and rubber side shields on our SDX Drum Mulchers provide maximum protection of debris while also keeping the material flowing.

## **FEATURES INCLUDE**

- 49,000 70,000 excavator size
- · Available in 60" cutting width
- Variable displacement 80 115cc bent axis piston motor
- Recommended Flow is 45-58 GPM
- 12" diameter cutting capacity
- Required pressure 4,000-5,500 PSI
- · Chain curtain minimizes discharge
- Hydraulic front cover
- · Requires case drain