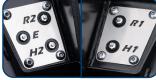

Hydraulic Door

**Labeled Hose Ports** 

**Grease Ports** 

Drive Belt Hydraulic Door

**Bite Limiters** 

| PART<br>NUMBER | MODEL                                                | MOTOR<br>SIZE | REQUIRED<br>FLOW | WEIGHT    |
|----------------|------------------------------------------------------|---------------|------------------|-----------|
| 190620         | 60" HD Excavator Drum Mulcher, fits 49K-70K machines | 80-115cc      | 45-58 GPM        | 3,000 lbs |