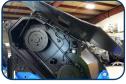

Hydraulic Door

**Labeled Hose Ports** 

**Grease Ports** 

Drive Belt Hydraulic Door

**Bite Limiters** 

| PART<br>NUMBER | MODEL                                                | MOTOR<br>SIZE | REQUIRED<br>FLOW | WEIGHT    |
|----------------|------------------------------------------------------|---------------|------------------|-----------|
| 190620         | 60" HD Excavator Drum Mulcher, fits 49K-70K machines | 80-115cc      | 45-58 GPM        | 3,000 lbs |