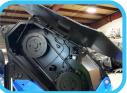

Hydraulic door

Labeled hose ports

Greese ports

Drive belt hydraulic door

Bite limiters

| PART<br>NUMBER | MODEL                                               | MOTOR<br>SIZE | MIN-MAX<br>FLOW | WEIGHT*   |
|----------------|-----------------------------------------------------|---------------|-----------------|-----------|
| 190620         | 60" HD Excavtor Drum Mulcher, fits 49K-70K Machines | 80-115CC      | 45-58 GPM       | 3,000 lbs |