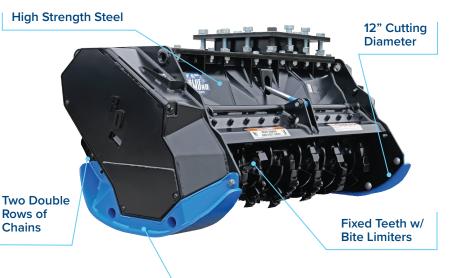

## The Blue Diamond<sup>®</sup> SDX Excavator

**Drum Mulcher** is the one of the quickest ways to turn trees into wood chips in a matter of minutes. Our most durable drum mulcher is built with high strength steel and recommended for 49,000 to 70,000 lb excavators.

With a maximum cutting diameter of 12 inches, no job is too tough! Our drum rotors have fixed teeth set in a helical position with "p-cut" depth limiters. The optional reversible carbide teeth are a must when working in rocky areas because it offers a maximum tooth

lifespan. Routine maintenance is quick and easy with the centralized grease points and hydraulic quick couplers.

Two double rows of chains and rubber side shields on our SDX Drum Mulchers provide maximum protection of debris while also keeping the material flowing.