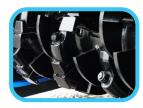

With a maximum cutting diameter of 12 inches, no job is too tough! Our drum rotors have fixed teeth set in a helical position with "p-cut" depth limiters. The optional reversible carbide teeth are a must when working in rocky areas because it offers a maximum tooth

lifespan. Routine maintenance is quick and easy with the centralized grease points and hydraulic quick couplers.

Two double rows of chains and rubber side shields on our SDX Drum Mulchers provide maximum protection of debris while also keeping the material flowing.