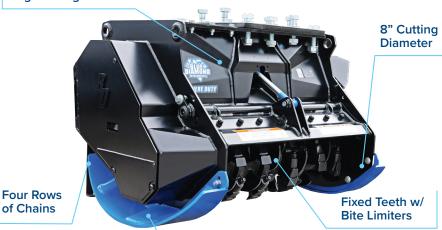

No job is too big or small with cutting widths up to 50 inches. All our drum rotors have fixed teeth set in helical position with "p-cut" depth limiters. Choose the reversible carbide teeth option for maximum tooth lifespan when working in rocky areas! And with

centralized grease points and hydraulic quick couplers, you can trust that routine maintenance is straightforward and easy.

The Severe Duty model comes with two double rows of chains and rubber side shields to keep material flowing and to provide maximum protection from thrown debris.

of Chains

Stump Removal

Forestry Applications

Hydraulic adjustable door

Labeled hose & grease ports

Rite limiters

| PART<br>NUMBER | MODEL                                                          | MOTOR<br>SIZE | MIN-MAX<br>FLOW | WEIGHT*   |
|----------------|----------------------------------------------------------------|---------------|-----------------|-----------|
| 190605         | 40" Severe Duty Excavtor Drum Mulcher, Fits 35K-44K Machines   | 80-115CC      | 37-48 GPM       | 2,400 lbs |
| 190615         | 50" Severe Duty Excavtor Drum Mulcher, Fits 35K-44K Machines   | 80-115CC      | 37-48 GPM       | 2,825 lbs |
| 190551         | Severe & Extreme Duty Excavator Drum Mulcher Brush Rake Option | -             | _               | 625 lbs   |