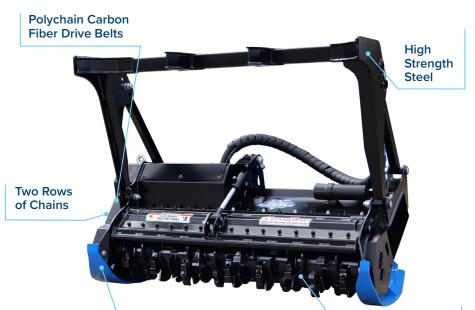

## DRUM MULCHER HEAVY DUTY

The Blue Diamond® Heavy Duty Skid

Steer Drum Mulcher's compact design provides versatility that fits a wide range of compatible skid steers. This Drum Mulcher can be used for land clearing and maintenance, such as mulching large branches and grinding stumps to a high-quality finish all while maintaining optimum performance, making this attachment a cut above the competition!centralized grease points and hydraulic quick couplers, you can trust that routine maintenance is straightforward and easy.

## **KEY FEATURES**

- 60" drum with carbide or reversible chipping teeth
- Adjustable push bar
- Side extension device between motor and pulleys with ESB system
- Hydraulic piston motor with variable displacement up to 85CC with built-in anticavitation valve