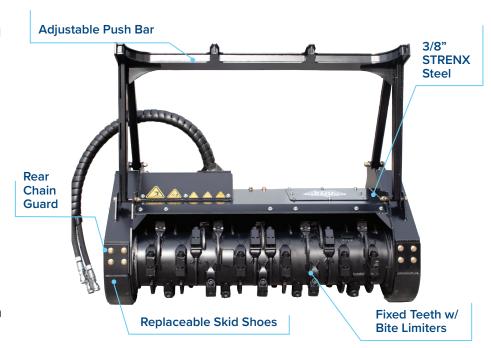

## GREASE S

Grease ports

Revised: 07.08.25

Manual or hydraulic door

Teeth with bite limiters

## **KEY FEATURES**

- ◆ 60" bite control drum with reversible chipping or carbide teeth
- Low-profile tooth anvil with secondary edge guard and single bolt tooth fastening
- ◆ Danfoss 2-speed motor
- ◆ Hydraulic motor case overpressure protection (COP)
- Synchronous drive belt with heavy duty drum bearings
- Closed or open loop hydraulic configuration