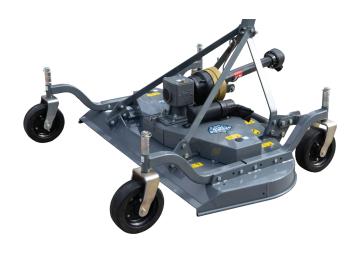

## FINISHING MOWER TRACTOR

The Blue Diamond® Finishing Mower suits 20-50 HP tractors with a Category 1 hitch and can be used in front or behind the tractor. Our finishing mower will make your land look sharp with fine and controlled cuts in small to medium grass thanks to its 3 blades.

## **KEY FEATURES**

- ◆ Useable on front or rear of a tractor
- Quickly converts tractor to turf maintenance
- 2-year warranty
- Adjustable cutting depth

| PART NUMBER          | 403510     | 403515     | 403520     | 403525     |
|----------------------|------------|------------|------------|------------|
| MODEL                | 4'         | 5'         | 6'         | 7'         |
| OVERALL WIDTH        | 52"        | 65"        | 76"        | 89"        |
| WORKING WIDTH        | 48"        | 60"        | 72"        | 84"        |
| TRACTOR HP RANGE     | 20-50 HP   | 25-50 HP   | 30-50 HP   | 35-50 HP   |
| CUTTING HEIGHT       | 1" – 4"    | 1" – 4"    | 1" – 4"    | 1" – 4"    |
| 3-POINT HITCH TYPE   | Category 1 | Category 1 | Category 1 | Category 1 |
| NUMBER OF BLADES     | 3          | 3          | 3          | 3          |
| PTO INPUT SPEED      | 540 RPM    | 540 RPM    | 540 RPM    | 540 RPM    |
| DECK THICKNESS       | 7 Gauge    | 7 Gauge    | 7 Gauge    | 7 Gauge    |
| PTO SHAFT TYPE       | Series 4   | Series 4   | Series 4   | Series 4   |
| BELTS                | 2          | 2          | 2          | 2          |
| FRONT ROLLER         | Standard   | Standard   | Standard   | Standard   |
| WEIGHT (WITHOUT PTO) | 450 lbs    | 400 lbs    | 554 lbs    | 662 lbs    |