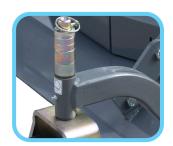

## **KEY FEATURES**

- ◆ Useable on front or rear of a tractor
- Quickly converts tractor to turf maintenance
- 2-year warranty
- Adjustable cutting depth

| PART NUMBER          | 403510     | 403515     | 403520     | 403525     |
|----------------------|------------|------------|------------|------------|
| MODEL                | 4'         | 5'         | 6'         | 7'         |
| OVERALL WIDTH        | 52"        | 65"        | 76"        | 89"        |
| WORKING WIDTH        | 48"        | 60"        | 72"        | 84"        |
| TRACTOR HP RANGE     | 20-50 HP   | 25-50 HP   | 30-50 HP   | 35-50 HP   |
| CUTTING HEIGHT       | 1" – 4"    | 1" – 4"    | 1" – 4"    | 1" – 4"    |
| 3-POINT HITCH TYPE   | Category 1 | Category 1 | Category 1 | Category 1 |
| NUMBER OF BLADES     | 3          | 3          | 3          | 3          |
| PTO INPUT SPEED      | 540 RPM    | 540 RPM    | 540 RPM    | 540 RPM    |
| DECK THICKNESS       | 7 Gauge    | 7 Gauge    | 7 Gauge    | 7 Gauge    |
| PTO SHAFT TYPE       | Series 4   | Series 4   | Series 4   | Series 4   |
| BELTS                | 2          | 2          | 2          | 2          |
| FRONT ROLLER         | Standard   | Standard   | Standard   | Standard   |
| WEIGHT (WITHOUT PTO) | 450 lbs    | 400 lbs    | 554 lbs    | 662 lbs    |