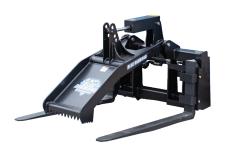

Map Grapple

## **KEY FEATURES**

- ♦ 4-position top clamp
- ◆ 48", 60", 72", and 84" tines available
- **◆ 4,000 lb capacity**
- Designed for equipment mats
- Special top clamp that holds mats
- Teeth on grapple that grip mats
- ◆ Fits Class 2 fork tines
- ◆ Tines do not adjust