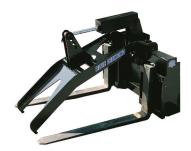

**Grapple Fork** 

- ◆ 4-position top clamp
- ◆ 48", 60", 72", and 84" tines available
- **◆ 4,000 lb capacity**
- ♦ 45" wide
- ◆ Hoses and couplers included
- ◆ Fits Class 2 fork tines
- ◆ Tines do not adjust