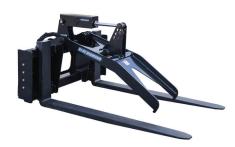

**Grapple Fork - Severe Duty** 

- ◆ 4-position top clamp
- ◆ 48", 60", 72", 84", and 96" tines available
- 10,000 lb capacity
- ♦ 45" wide
- Fits Class 3 tines
- ◆ 3-position tine width adjustment

| PART<br>NUMBER | MODEL                                                                        | WEIGHT  |
|----------------|------------------------------------------------------------------------------|---------|
| 106092         | Grapple Fork, Frame ONLY (Select Tines)                                      | 426 lbs |
| 106010         | Grapple Fork, 60" Wide Frame ONLY (Select Tines)                             | 685 lbs |
| 106004         | Mat Grapple Without Tines                                                    | 476 lbs |
| 306017         | Mat Grapple With 48" X 1 3/4" Tines                                          | 704 lbs |
| 306016         | Mat Grapple With 60" X 1 3/4" Tines                                          | 756 lbs |
| 306015         | Mat Grapple With 72" X 1 ¾" Tines                                            | 802 lbs |
| 306014         | Mat Grapple With 84" X 1 3/4" Tines                                          | 854 lbs |
| 106012         | Grapple Fork, Severe Duty, 10,000 lbs Frame ONLY (Select Tines) Fits Class 3 | 850 lbs |
| 106016         | Mat Grapple, Severe Duty, 10,000 lbs Frame ONLY (Select Tines) Fits Class 3  | 553 lbs |