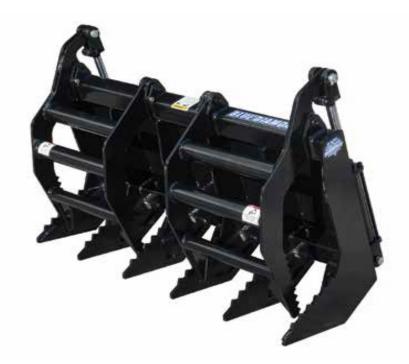

## **MINI GRAPPLE RAKE**

The Blue Diamond® Mini Grapple Rake is a great tool for ripping up roots, pushing them into a pile, and then being able to grab that pile of roots. It also can be used in other applications for brush or small logs. The independently acting top clamps allow you to grab loads that are not even on both sides. The bottom tines have serrated teeth to easily rip and tear out roots when raking through the dirt.

## **FEATURES INCLUDE**

- Greaseable pivot points
- Independent dual top clamps
- 9" tine spacing
- Mounts available to fit most machines
- Opens to 32.5", closes to 5.75"
- Hoses and couplers included