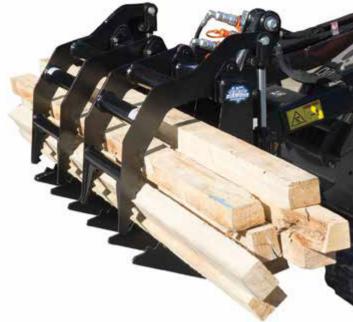

## **MINI GRAPPLE RAKE**

The Blue Diamond® Mini Grapple Rake is a great tool for ripping up roots, pushing them into a pile, and then being able to grab that pile of roots. It also can be used in other applications for brush or small logs. The independently acting top clamps allow you to grab loads that are not even on both sides. The bottom tines have serrated teeth to easily rip and tear out roots when raking through the dirt.

## **FEATURES INCLUDE**

- Greaseable pivot points
- Independent dual top clamps
- 9" tine spacing
- Mounts available to fit most machines
- Opens to 32.5", closes to 5.75"
- Hoses and couplers included