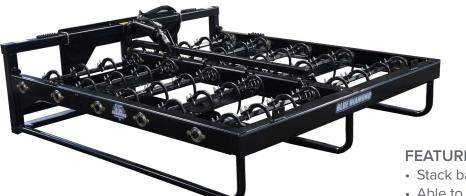

## HAY ACCUMULATOR GRAPPLE

Our Blue Diamond<sup>®</sup> Hay Accumulator Grapple is the most efficient attachment out there for collecting hay bales. It allows you to gather 8-10 square bales at a time and transport them quickly and easily with your skid steer. The grapple can also be used to load and unload trailers or stack piles of hay, making this attachment a priceless hay transportation tool. This attachment makes gathering and organizing hay a truly one tool job, saving you time and money and making your life that much easier!

## **FEATURES INCLUDE**

- Stack bales or load trailers
- Able to carry 8 to 10 square bales of hay

S

- 2 x 6 cylinder
- 9 inch hooks
- Radial bearings
- · Adjustable with sides

| PART NUMBER | MODEL                                      | WEIGHT  |
|-------------|--------------------------------------------|---------|
| 111405      | Hay Accumulator Grapple, Fit 8-10 SQ Bales | 785 lbs |