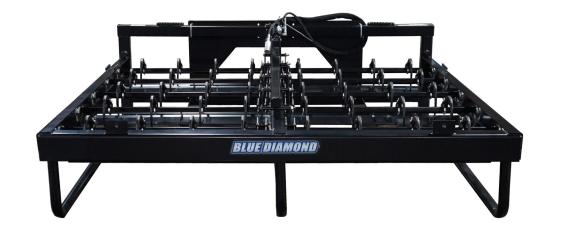

## HAY ACCUMULATOR GRAPPLE

Our Blue Diamond<sup>®</sup> Hay Accumulator Grapple is the most efficient attachment out there for collecting hay bales. It allows you to gather 8-10 square bales at a time and transport them quickly and easily with your skid steer. The grapple can also be used to load and unload trailers or stack piles of hay, making this attachment a priceless hay transportation tool. This attachment makes gathering and organizing hay a truly one tool job, saving you time and money and making your life that much easier!

## **FEATURES INCLUDE**

- Stack bales or load trailers
- Able to carry 8 to 10 square bales of hay

S

- 2 x 6 cylinder
- 9 inch hooks
- Radial bearings
- · Adjustable with sides

| PART NUMBER | MODEL                                      | WEIGHT  |
|-------------|--------------------------------------------|---------|
| 111405      | Hay Accumulator Grapple, Fit 8-10 SQ Bales | 785 lbs |