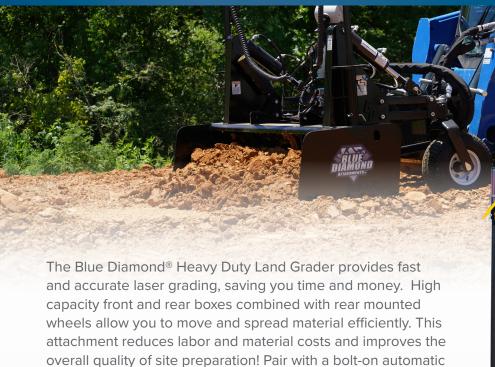

## LAND GRADER HEAVY DUTY

ISSIS

## **FEATURES INCLUDE**

- Rear mounted wheels behind the blade improve maneuverability and stability on graded surfaces
- Front and rear cutting edges allow you to push or pull material for precise placement while traveling in either direction

grade control system and sit back and let the grader do the work!

- Bolt-on front and rear cutting edges are ½" thick hardened steel and replaceable. Side edges are adjustable and replaceable
- Blade attachment can self-articulate up to 8 inches independently of the skid steer on either side
- Ball joints and parallel links allow up/down and side to side movement independent from the machine creating a precision graded surface
- Built tough in the USA with Certified American Steel and protected with a long-lasting powder coated finish