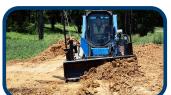

## **FEATURES INCLUDE**

- Rear mounted wheels behind the blade improve maneuverability and stability on graded surfaces
- Front and rear cutting edges allow you to push or pull material for precise placement while traveling in either direction

grade control system and sit back and let the grader do the work!

- Bolt-on front and rear cutting edges are ½" thick hardened steel and replaceable. Side edges are adjustable and replaceable
- Blade attachment can self-articulate up to 8 inches independently of the skid steer on either side
- Ball joints and parallel links allow up/down and side to side movement independent from the machine creating a precision graded surface
- Built tough in the USA with Certified American Steel and protected with a long-lasting powder coated finish