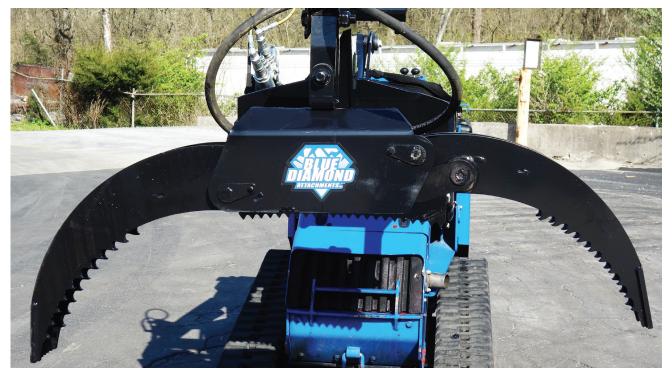

## **MINI LOG GRAPPLE**

The Blue Diamond<sup>®</sup> Mini Skid Steer Rotating Log Grapple is a high quality attachment for tree work. Whether you are working in the log yard or clearing land, this tool can handle the load. The serrated brace under the quick attach area helps stabilize logs when moving. The impressive clamping force holds on to large logs tightly. Two models offered: manual rotation and hydraulic rotation.

## **FEATURES INCLUDE**

- Opens to 66.5"
- Closes to under 4"
- Load stabilization brace
- 2,000 lb capacity
- Serrated quick attach for load stabilization
- Heavy duty welded
  cylinder
- Serrated boom to stabilize
  and push
- Rope tie/chain tie-off
  attach point