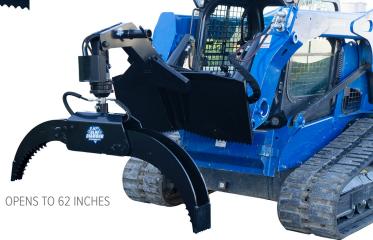

## **ROTATING LOG GRAPPLE**

The Blue Diamond Rotating® Log Grapple is a high quality attachment for tree work. Whether you are working in the log yard or clearing land, this tool can handle the load. The serrated brace helps stabilize logs when moving. The impressive clamping force holds onto large logs very tightly. Two models are offered: manual rotation and hydraulic rotation.

## **FEATURES INCLUDE**

- 2,500 lb capacity
- · Serrated quick attach for load stabilization
- HD welded cylinder
- Serrated boom to stabilize and push
- Rope tie / chain tie off attach point
- · Closes up to 5 inches
- · Opens to 62 inches