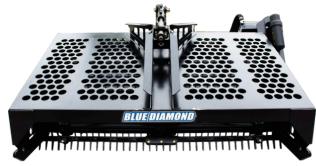

## **ROCK RAKE** HYDRAULIC

The Blue Diamond<sup>®</sup> Skid Steer Hydraulic Rock Rake is designed to remove rocks, level ground before sod is laid or prepare seedbeds. It eliminates hand raking and picks up rocks as small as 3/4" as well as most rocks up to 8".

## **FEATURES INCLUDE**

- 68" working width
- Steel reinforcements in damage prone areas
- No electrical required
- Steps for safe entry

STEPS FOR SAFE ENTRY

| PART<br>NUMBER | MODEL                   | OVERALL<br>WIDTH | OVERALL<br>HEIGHT | OVERALL<br>DEPTH | WEIGHT    |
|----------------|-------------------------|------------------|-------------------|------------------|-----------|
| 133010         | 68" Hydraulic Rock Rake | 79"              | 47"               | 63"              | 1,638 lbs |