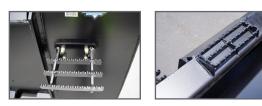

## **FEATURES INCLUDE**

- 68" working width
- Steel reinforcements in damage prone areas
- No electrical required
- Steps for safe entry

STEPS FOR SAFE ENTRY

| PART<br>NUMBER | MODEL                   | OVERALL<br>WIDTH | OVERALL<br>HEIGHT | OVERALL<br>DEPTH | WEIGHT    |
|----------------|-------------------------|------------------|-------------------|------------------|-----------|
| 133010         | 68" Hydraulic Rock Rake | 79"              | 47"               | 63"              | 1,638 lbs |