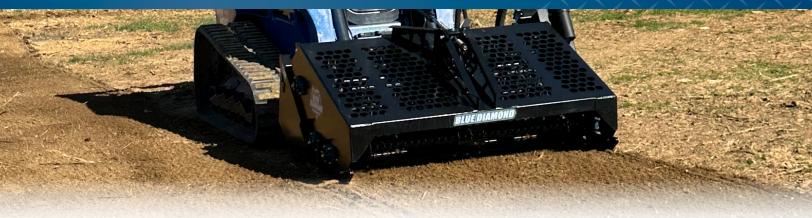

## **ROCK RAKE** HYDRAULIC

The Blue Diamond<sup>®</sup> Skid Steer Hydraulic Rock Rake is designed to remove rocks, level ground before sod is laid or prepare seedbeds. It eliminates hand raking and picks up rocks as small as 3/4" as well as most rocks up to 8".

## **FEATURES INCLUDE**

- 68" working width
- Steel reinforcements in damage prone areas
- No electrical required
- Steps for safe entry

STEPS FOR SAFE ENTRY

| PART<br>NUMBER | MODEL                   | OVERALL<br>WIDTH | OVERALL<br>HEIGHT | OVERALL<br>DEPTH | WEIGHT    |
|----------------|-------------------------|------------------|-------------------|------------------|-----------|
| 133010         | 68" Hydraulic Rock Rake | 79"              | 47"               | 63"              | 1,638 lbs |