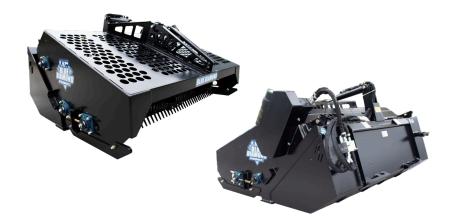

## **ROCK RAKE** HYDRAULIC

The Blue Diamond<sup>®</sup> Skid Steer Hydraulic Rock Rake is designed to remove rocks, level ground before sod is laid or prepare seedbeds. It eliminates hand raking and picks up rocks as small as 3/4" as well as most rocks up to 8".

## **FEATURES INCLUDE**

- 68" working width
- Steel reinforcements in damage prone areas
- No electrical required
- Steps for safe entry

STEPS FOR SAFE ENTRY

| PART<br>NUMBER | MODEL                   | OVERALL<br>WIDTH | OVERALL<br>HEIGHT | OVERALL<br>DEPTH | WEIGHT    |
|----------------|-------------------------|------------------|-------------------|------------------|-----------|
| 133010         | 68" Hydraulic Rock Rake | 79"              | 47"               | 63"              | 1,638 lbs |