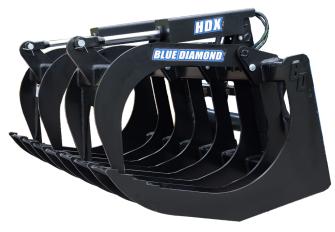

## ROOT GRAPPLE

The Blue Diamond® HDX Root Grapple is engineered for skid steers and compact loaders up to 75 horsepower. The HDX Root Grapple offers a 72-inch width and a maximum opening of 32 inches. Positioned between our Heavy Duty and Severe Duty models, the HDX series bridges the gap with enhanced performance and durability. Constructed from 1/2-inch steel, these grapples feature fully welded cylinders and upgraded cylinder protection for increased reliability.

## **KEY FEATURES**

- ◆ 72" wide and 37" deep
- Opens to 32"
- Fully welded hydraulic cylinders
- Upgraded cylinder protection
- + 1/2" thick dual top clamps
- Enhanced hose protection
- Durable powder coated finish
- Best suited for machines up to 75 hp or 3,000 lb lift capacity
- Universal Skid Steer and Euro Ag mounts available
- Pre-drilled for bolt-on edges