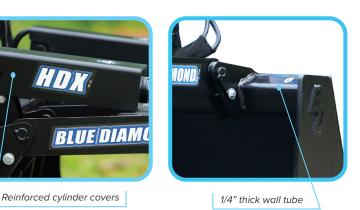

## ROOT GRAPPLE

The Blue Diamond® HDX Root Grapple is engineered for skid steers and compact loaders up to 75 horsepower. The HDX Root Grapple offers a 72-inch width and a maximum opening of 32 inches. Positioned between our Heavy Duty and Severe Duty models, the HDX series bridges the gap with enhanced performance and durability. Constructed from 1/2-inch steel, these grapples feature fully welded cylinders and upgraded cylinder protection for increased reliability.

## **KEY FEATURES**

- ◆ 72" wide and 37" deep
- Opens to 32"
- Fully welded hydraulic cylinders
- Upgraded cylinder protection
- + 1/2" thick dual top clamps
- Enhanced hose protection
- Durable powder coated finish
- Best suited for machines up to 75 hp or 3,000 lb lift capacity
- Universal Skid Steer and Euro Ag mounts available
- Pre-drilled for bolt-on edges