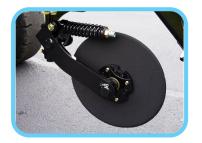

Spring loaded coulter blade

Plow tooth

Side shift mount

## KEY FEATURES

- **◆** Trench and install fencing in one pass
- ◆ 40° pivot to either side of center for turning
- ◆ Fits up to 30" diameter roll
- Spring loaded coulter easily cuts through trash, roots and other debris
- ◆ Installs up to 20" deep
- ◆ Fits 36", 42", and 48" tall fencing
- Sliding offset mount allows for installation next to buildings/ structures
- Install thousands of feet of fencing per hour