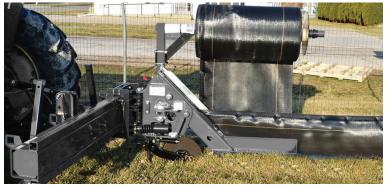

## SILT FENCE INSTALLER TRACTOR

The Blue Diamond® Silt Fence Installer is essential for erosion control. Easily install silt fencing in a fraction of the time. The design allows a trench to be cut and installs the fence up to 20" deep without needing to pre-trench and backfill.

Two models are available to best suit your application; a fixed center mount fits most applications, or a sliding offset mount for installation near buildings or other structures.

- Controls sediment runoff during highway construction and maintenance projects
- Containing sediment during land clearing, grading, and to put around vegetation

## KEY FEATURES

- **◆** Trench and install fencing in one pass
- ◆ 40° pivot to either side of center for turning
- ◆ Fits up to 30" diameter roll
- Spring loaded coulter easily cuts through trash, roots and other debris
- ◆ Installs up to 20" deep
- ◆ Fits 36", 42", and 48" tall fencing
- Sliding offset mount allows for installation next to buildings/ structures
- Install thousands of feet of fencing per hour