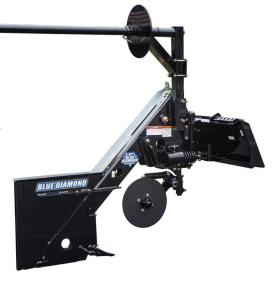

## SILT FENCE INSTALLER TRACTOR

The Blue Diamond® Silt Fence Installer is essential for erosion control. Easily install silt fencing in a fraction of the time. The design allows a trench to be cut and installs the fence up to 20" deep without needing to pre-trench and backfill.

Two models are available to best suit your application; a fixed center mount fits most applications, or a sliding offset mount for installation near buildings or other structures.

- Controls sediment runoff during highway construction and maintenance projects
- Containing sediment during land clearing, grading, and to put around vegetation

## KEY FEATURES

- **◆** Trench and install fencing in one pass
- ◆ 40° pivot to either side of center for turning
- ◆ Fits up to 30" diameter roll
- Spring loaded coulter easily cuts through trash, roots and other debris
- ◆ Installs up to 20" deep
- ◆ Fits 36", 42", and 48" tall fencing
- Sliding offset mount allows for installation next to buildings/ structures
- Install thousands of feet of fencing per hour