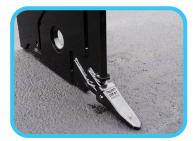

Spring loaded coulter blade

Plow tooth

Side shift mount

## KEY FEATURES

- **◆** Trench and install fencing in one pass
- ◆ 40° pivot to either side of center for turning
- ◆ Fits up to 30" diameter roll
- Spring loaded coulter easily cuts through trash, roots and other debris
- ◆ Installs up to 20" deep
- ◆ Fits 36", 42", and 48" tall fencing
- Sliding offset mount allows for installation next to buildings/ structures
- Install thousands of feet of fencing per hour