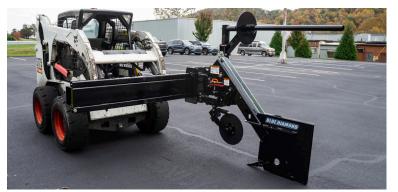

## SILT FENCE INSTALLER SKID STEER

The Blue Diamond<sup>®</sup> Silt Fence Installer is essential for erosion control. Easily install silt fencing in a fraction of the time. The design allows a trench to be cut and installs the fence up to 20" deep without needing to pre-trench and backfill.

## **KEY FEATURES**

- Trench and install fencing in once pass
- 40° pivot to either side of center for turning
- Fits up to 30" diameter roll
- Spring loaded coulter easily cuts through trash, roots and other debris
- Installs up to 20" deep
- + Fits 36", 42" and 48" tall fencing
- Sliding offset mount allows for installation next to buildings/ structures
- No hydraulics = minimal maintenance
- Install thousands of feet of fencing per hour