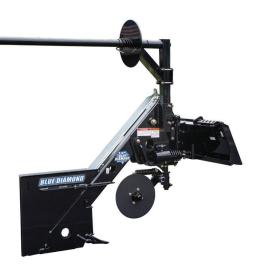

Two models are available to best suit your application; a fixed center mount fits most applications, or a sliding offset mount for installation near buildings or other structures.

## **KEY FEATURES**

- Trench and install fencing in once pass
- 40° pivot to either side of center for turning
- Fits up to 30" diameter roll
- Spring loaded coulter easily cuts through trash, roots and other debris
- Installs up to 20" deep
- + Fits 36", 42" and 48" tall fencing
- Sliding offset mount allows for installation next to buildings/ structures
- No hydraulics = minimal maintenance
- Install thousands of feet of fencing per hour