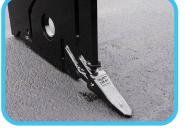

## SILT FENCE INSTALLER SKID STEER

The Blue Diamond<sup>®</sup> Silt Fence Installer is essential for erosion control. Easily install silt fencing in a fraction of the time. The design allows a trench to be cut and installs the fence up to 20" deep without needing to pre-trench and backfill.

Two models are available to best suit your application; a fixed center mount fits most applications, or a sliding offset mount for installation near buildings or other structures.

## **APPLICATIONS INCLUDE:**

- Controls sediment runoff during highway construction and maintenance projects
- Containing sediment during land clearing, grading, and other earthwork activities



Spring loaded coulter blade



Plow tooth







## **KEY FEATURES**

- Trench and install fencing in once pass
- 40° pivot to either side of center for turning
- Fits up to 30" diameter roll
- Spring loaded coulter easily cuts through trash, roots and other debris
- Installs up to 20" deep
- + Fits 36", 42" and 48" tall fencing
- Sliding offset mount allows for installation next to buildings/ structures
- No hydraulics = minimal maintenance
- Install thousands of feet of fencing per hour

| PART<br>NUMBER | MODEL                                         | DIMENSIONS           | WEIGHT* |
|----------------|-----------------------------------------------|----------------------|---------|
| 175015         | Silt Fence w/Center Mount                     | 70"h x 45.5"w x 80"t | 775 lbs |
| 175020         | Silt Fence w/Si