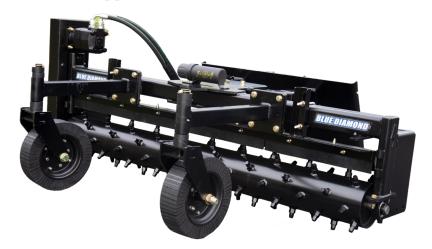

## **POWER RAKE** SEVERE DUTY SERIES 3

## FEATURES INCLUDE

- 6,000 Series hydraulic motor
- Airless tires
- Weld-on, replaceable, and carbide teeth options
- 3/8" thick wall tube frame
- 1.5" motor shaft and high pressure seals
- 8" drum diameter, 13" including teeth

The Blue Diamond<sup>®</sup> Severe Duty Series 3 Power Rake is a must have for anyone who uses a power rake for a living. This unit is our biggest and strongest power rake that we offer and an industry leader for durability and ease of maintenance. It comes standard with the airless tires you've come to love, and the increased drum diameter moves soil faster than ever before.