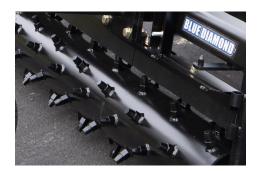

## FEATURES INCLUDE

- 6,000 Series hydraulic motor
- Airless tires
- Weld-on, replaceable, and carbide teeth options
- 3/8" thick wall tube frame
- 1.5" motor shaft and high pressure seals
- 8" drum diameter, 13" including teeth

Drum with Replaceable Teeth

| PART NUMER                          | 132515      | 132520      | 132530      |
|-------------------------------------|-------------|-------------|-------------|
| TEETH                               | Replaceable | Replaceable | Replaceable |
| WORKING WIDTH<br>(STRAIGHT)         | 84"         | 96"         | 120"        |
| WORKING WIDTH<br>(ANGLED)           | 78"         | 90"         | 112"        |
| OVERALL WORKING<br>WIDTH (STRAIGHT) | 94"         | 106"        | 130"        |
| WEIGHT                              | 1,225 lbs   | 1,275 lbs   | 1,366 lbs   |