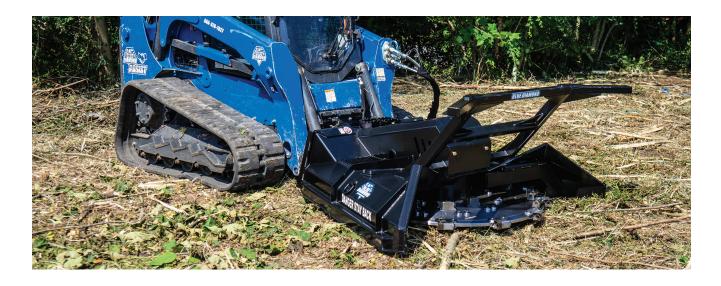

## **DISC MULCHER**

The Blue Diamond Skid Steer Disc Mulcher is the most capable disc mulcher the market has to offer. Available in 44" and 60" cutting widths, it has chipping teeth that can rotate 4 times to lengthen their useable life before needing to be sharpened.

## **FEATURES INCLUDE**

- · Available in 44" and 60" widths
- 3/8" thick deck and reinforced sides
- · Teeth on top, side, and bottom of carrier
- 1" thick hinged deflector
- · Throws material away from the machine
- · Can cut below ground surface