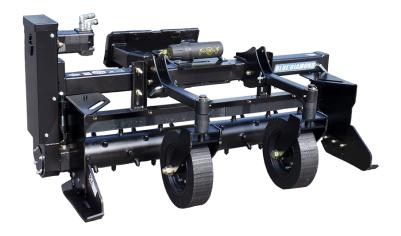

## **POWER RAKE HEAVY DUTY SERIES 2**

Shown with replaceable teeth option.

## **FEATURES INCLUDE**

- Flip up wheels
- · No-flat airless wheels
- Drum width 48", 60" and 72"
- 7/8" greaseable axles on wheels
- 7" diameter drum with 1.5" teeth
- · Overall width 9" more than drum width
- 1.25" spindles with adjustable height
- · Bolt-on mount (can be switched for a different mini or full size skid steer mount)
- Spindles on drum are 13/8" diameter greaseable bearings
- Fixed carbide teeth
- · Now available with hydraulic angle

This Heavy Duty Series 2 Power Rake follows close on the heels of our previously released Severe Duty model. This lighter unit is suited to smaller frame skid steers and walk behind machines. The bolt-on mount allows greater flexibility for rental companies and dealers to have the correct model for the right machine, with mounts offered for mini and full size skid steer machines.