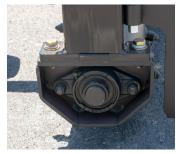

## **FEATURES INCLUDE**

- Flip up wheels
- · No-flat airless wheels
- Drum width 48", 60" and 72"
- 7/8" greaseable axles on wheels
- 7" diameter drum with 1.5" teeth
- · Overall width 9" more than drum width
- 1.25" spindles with adjustable height
- · Bolt-on mount (can be switched for a different mini or full size skid steer mount)
- Spindles on drum are 13/8" diameter greaseable bearings
- Fixed carbide teeth
- · Now available with hydraulic angle

Flip up wheels

Heavy duty protected bearing

Fixed Teeth

| PART NUMER                          | 132407      | 132400  | 132408      | 132401  | 132409      | 132403  |
|-------------------------------------|-------------|---------|-------------|---------|-------------|---------|
| TEETH                               | Replaceable | Fixed   | Replaceable | Fixed   | Replaceable | Fixed   |
| WORKING WIDTH<br>(STRAIGHT)         | 48"         | 48"     | 60"         | 60"     | 72"         | 72"     |
| WORKING WIDTH<br>(ANGLED)           | 42"         | 42"     | 52"         | 52"     | 66"         | 66"     |
| OVERALL WORKING<br>WIDTH (STRAIGHT) | 58"         | 58"     | 70"         | 70"     | 82"         | 82"     |
| WEIGHT*                             | -           | 580 lbs | -           | 600 lbs | -           | 628 lbs |