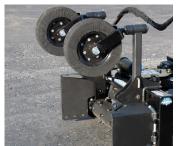

## **FEATURES INCLUDE**

- Flip up wheels
- · No-flat airless wheels
- Drum width 48", 60" and 72"
- 7/8" greaseable axles on wheels
- 7" diameter drum with 1.5" teeth
- · Overall width 9" more than drum width
- 1.25" spindles with adjustable height
- · Bolt-on mount (can be switched for a different mini or full size skid steer mount)
- Spindles on drum are 13/8" diameter greaseable bearings
- Fixed carbide teeth
- · Now available with hydraulic angle

Flip up wheels

Heavy duty protected bearing

Fixed Teeth

| PART NUMER                          | 132407      | 132400  | 132408      | 132401  | 132409      | 132403  |
|-------------------------------------|-------------|---------|-------------|---------|-------------|---------|
| TEETH                               | Replaceable | Fixed   | Replaceable | Fixed   | Replaceable | Fixed   |
| WORKING WIDTH<br>(STRAIGHT)         | 48"         | 48"     | 60"         | 60"     | 72"         | 72"     |
| WORKING WIDTH<br>(ANGLED)           | 42"         | 42"     | 52"         | 52"     | 66"         | 66"     |
| OVERALL WORKING<br>WIDTH (STRAIGHT) | 58"         | 58"     | 70"         | 70"     | 82"         | 82"     |
| WEIGHT*                             | -           | 580 lbs | -           | 600 lbs | -           | 628 lbs |