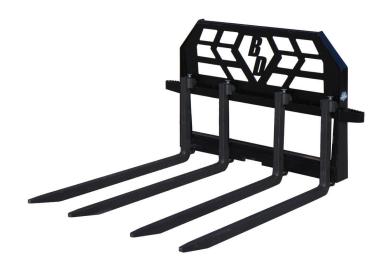

## **BLOCK & BRICK FORK TINES**

Our Blue Diamond® Heavy Duty Pallet Forks are available to fit large frame track loaders and wheel loaders that have the skid steer quick attach. The cutout in the backrest offers easy cab entry for skid steers and also is designed to clear center linkage on wheel loaders. The Class 3 frame can accommodate a number of fork lengths from 48" to 72".